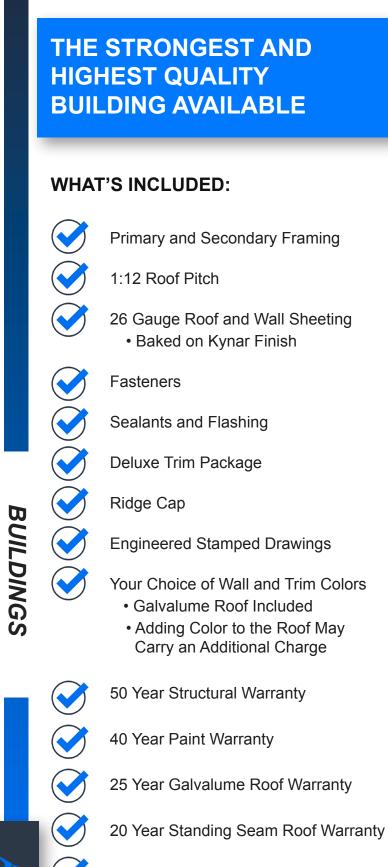

## **POPULAR COLORS**

### CHOOSE YOUR OWN ROOF, WALL AND TRIM COLOR COMBINATION

#### **MORE COLORS AVAILABLE**

|                 | Walls:<br>Crimson Red | <b>Roof</b> :<br>Galvalume | Trim:<br>Snow White |
|-----------------|-----------------------|----------------------------|---------------------|
| Polar White     |                       | Fern Green                 |                     |
| Light Stone     |                       | Classic Green              |                     |
| Ash Gray        |                       | Crimson Red                |                     |
| Saddle Tan      |                       | Rustic Red                 |                     |
| Hawaiian Blue   |                       | Gallery Blue               |                     |
| Charcoal Gray   |                       | Royal Blue                 |                     |
| Burnished Slate |                       | Snow White                 |                     |
| Koko Brown      |                       | Medium Bronze              |                     |