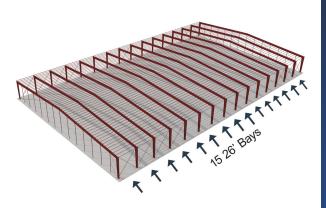

## **BASE BUILDING PACKAGE**

## 200 x 400 1:12

NNNNN

Your local Capital Steel dealer will deliver the highest quality building system in accordance with our strict CSI brand quality guidelines.

### ALL I-BEAM CONSTRUCTION, 26 GAUGE SHEETING

• Building bolts together, no welding necessary

- Framed openings are cut at the factory, holes in primary and secondary framing are pre punched
- Your local CSI dealer can erect most buildings in weeks or less saving you time and money